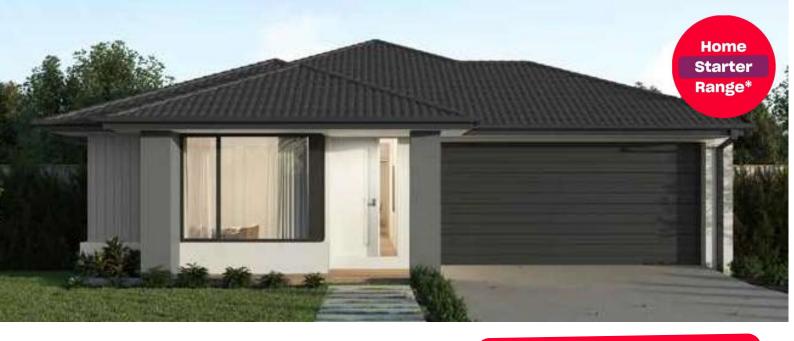

## Mandalay, Beveridge – 388m<sup>2</sup>

Lot 6429, Beacon Close

- Sidney façade as upgrade
- 7-star energy rating
- Quality floor coverings throughout
- 600mm stainless steel kitchen appliances
- Double glazed windows and sliding
- 3.5K solar PV system
- Choice of Industrial or Coastal colour scheme
- 12 month maintenance period
- 25 year structural guarantee