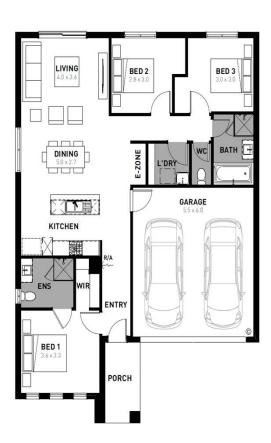

## Mandalay, Beveridge – 388m<sup>2</sup>

Lot 6429, Beacon Close

- Sidney façade as upgrade
- 7-star energy rating
- Quality floor coverings throughout
- 600mm stainless steel kitchen appliances
- Double glazed windows and sliding
- 3.5K solar PV system
- Choice of Industrial or Coastal colour scheme
- 12 month maintenance period
- 25 year structural guarantee